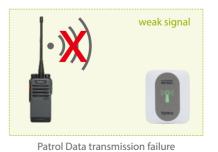

#### Patrol data resend

A reprogrammed button of PD41 could be set to manual resend, in case of signal blind spot.

Press a preprogrammed button to resend patrol data