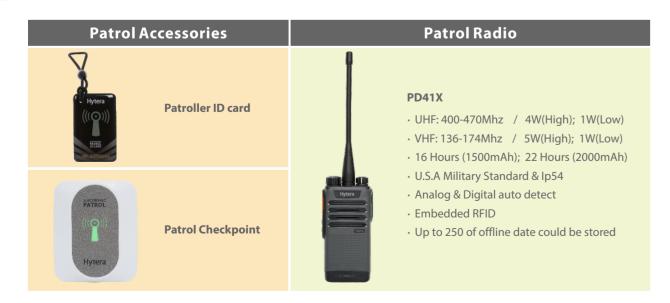

### Patrol Device

Hytera patrol system solution consists of patroller ID card, patrol checkpoint and patrol radio PD41X. The patroller ID card and patrol checkpoint contain passive RFID tag and the radio installed RFID reader. All the RFID tags and reader provide open API for customization.