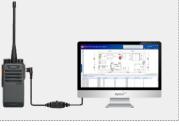

#### Offline data upload

The PD41X radio could store the patrol data in local storage and could upload to software via cable.

Attach the Radio to the computer with patrol software

Offline data in the Radio could be wiped out after transmitted