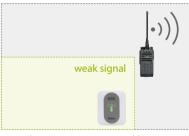

#### Patrol data resend

A reprogrammed button of PD41 could be set to manual resend, in case of signal blind spot.

Press a preprogrammed button to resend patrol data