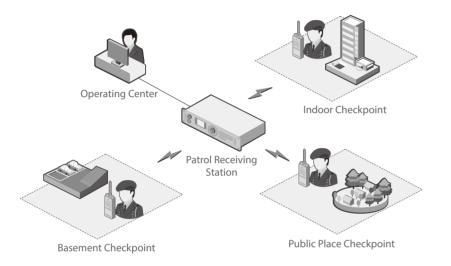

### Single site

Easy to deploy, cheap prices, reduce blind spot, recommending for commercial aspects.