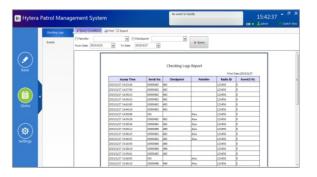

#### **Query and statistics**

Users could query patrol data with different query conditions and export into Excel or PDF file.