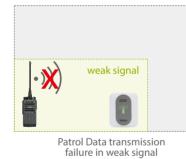

#### Patrol data resend

A reprogrammed button of PD41 could be set to manual resend, in case of signal blind spot.

Press a preprogrammed button to resend patrol data