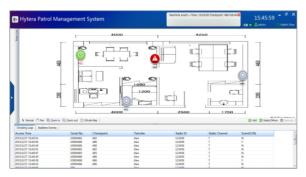

#### **Real-time monitor**

All the checking actions would be recorded and the latest checked one would be marked on the map.

Real time monitor and alarm report

#### **Patrol alarm**

Software could real-time reports the event, indicates the position and sounds alarm.