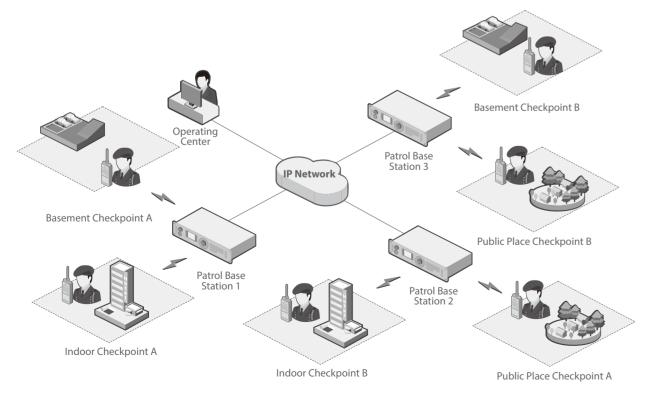

### **Multi sites**

Up to 3 repeaters can be connected by IP network with various applications, integrated guard tour work management, suggesting for professional customer.