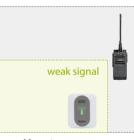

#### Patrol data resend

A reprogrammed button of PD41 could be set to manual resend, in case of signal blind spot.

Press a preprogrammed button to resend patrol data