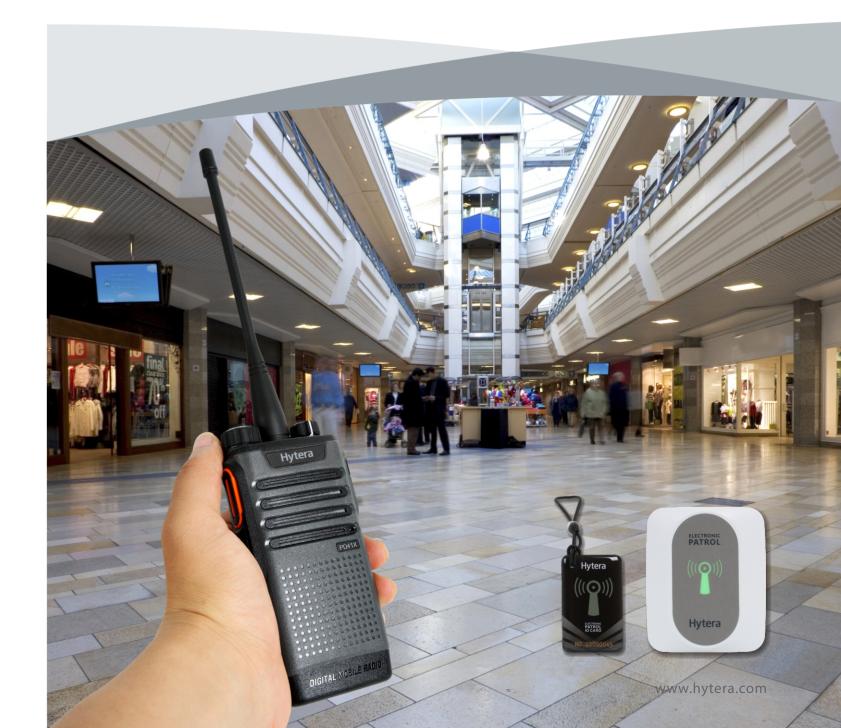

### Patrol Device

Hytera patrol system solution consists of patroller ID card, patrol checkpoint and patrol radio PD41X. The patroller ID card and patrol checkpoint contain passive RFID tag and the radio installed RFID reader. All the RFID tags and reader provide open API for customization.